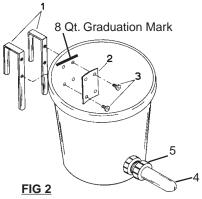

## See FIG 2

- Line up top of mounting plate (2) with 8 quart graduation mark on the inside of the pail.
- While holding mounting plate in place, trace 4 holes onto bucket for drilling.
- Remove mounting plate.
- Drill 4 1/4"holes.
- After holes are drilled, line up the mounting plate on the inside of the bucket with the holes. Also line up the brackets on the outside of the bucket with the holes.
- Thread bolts through mounting plate, bucket and mounting brackets.

1-CP801 Hanging Brackets (2) 2-CP802 Mounting Plate 3-CP803 1/4" x 3/8" Bolts (4) 4-CP804 Nipple 5-CP805CPK Valve Assembly

FIG 2 Replacement parts available to purchase:

CP8KIT-Parts kit Contains #1, 2, 3, 4, 5