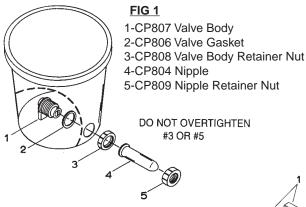

## CP8 8 Quart Calf Pail Hanger Bracket Installation

FIG 1 replacement parts available to purchase:

CP805CPK-Valve Assembly Contains #1, 2, 3, 5

CP804PK-Nipple Contains #4